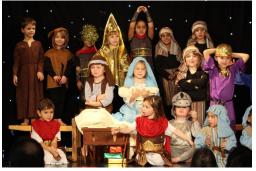

## Y1 and 2 Production

Thank you to our children in years 1 and 2 for their wonderful production, 'Lights, Camel, Action!'. We have plenty of photos on the school website in the 'News and Events' section.